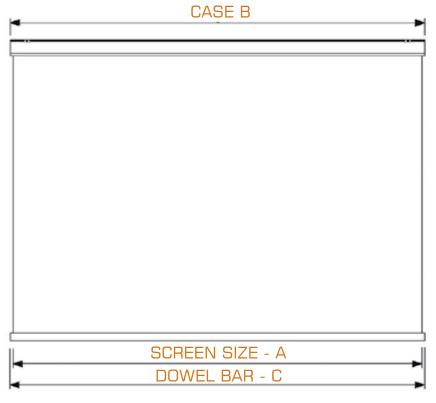

| 1:1 Ratio<br>Viewing area<br>(WxH) (A)    | 4:3 Ratio<br>Viewing area<br>(WxH) (A)    | Overall<br>dimensions                                                                    | Front projection surfaces                                                       | Rear projection surfaces                 | Approx.<br>net weight                |
|-------------------------------------------|-------------------------------------------|------------------------------------------------------------------------------------------|---------------------------------------------------------------------------------|------------------------------------------|--------------------------------------|
| cm. 300x300<br>cm. 350x350<br>cm. 400x400 | cm. 350x265<br>cm. 400x300<br>cm. 450x340 | B cm. 311 C cm. 304<br>B cm. 361 C cm. 354<br>B cm. 411 C cm. 404<br>B cm. 461 C cm. 454 | White gain 1.2 Matte White gain 1.2 Microperforated gain 1.1 FrontRear gain 0.9 | Rear Plus gain 1.1<br>FrontRear gain 0.9 | Kg. 25<br>Kg. 28<br>Kg. 33<br>Kg. 37 |