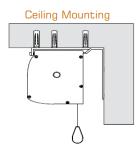

Available in different sizes, ratios or customized sizes and can be equipped with different types of fabric for high quality projections.

- Silent motor system provides a smooth and quiet operation
- Totally manufactured in aluminium
- Smart design and easy to install
- Housing dimensions: 124x133 mm.
- Housing painted with white epoxy powders (RAL 9010)
- Four universal mounting brackets either for ceiling or for wall
- On/off switcher included