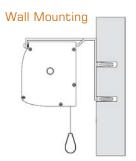

Available in different sizes, ratios or customized sizes and can be equipped with different types of fabric for high quality projections.

- Silent motor system provides a smooth and quiet operation
- Totally manufactured in aluminium
- Smart design and easy to install
- Housing dimensions: 124x133 mm.
- Housing painted with white epoxy powders (RAL 9010)
- Four universal mounting brackets either for ceiling or for wall
- On/off switcher included