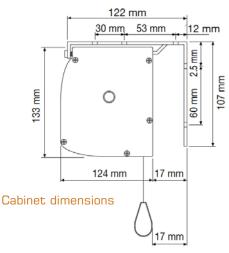

Available in different sizes, ratios or customized sizes and can be equipped with different types of fabric for high quality projections.

- Silent motor system provides a smooth and quiet operation
- Totally manufactured in aluminium
- Smart design and easy to install
- Housing dimensions: 124x133 mm.
- Housing painted with white epoxy powders (RAL 9010)
- Four universal mounting brackets either for ceiling or for wall
- On/off switcher included